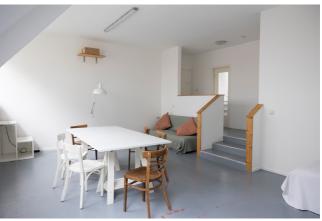

#### **Guest Studio**

The guest studios are located in the Künstlerhaus Bremen, front building, 3rd floor.

As a cooperation partner for cultural projects, we make it possible for you to use the roof studio for the accommodation of guests. As compensation for the costs incurred, we will charge a contribution towards expenses.

| Guest Studio                                                                                                                                                      | Overnight flat rate                                                                                                                                                                                                 |
|-------------------------------------------------------------------------------------------------------------------------------------------------------------------|---------------------------------------------------------------------------------------------------------------------------------------------------------------------------------------------------------------------|
| About 69 m²/ 2 Rooms max. 4 Persons/4 Beds  1 living and working space 1 separate sleeping room with bath and bathtube 1 separate guest toilet 1 separate kitchen | 1 Person 30,- €/per night 2 Persons 35,- €/per night 3 Persons 42,- €/per night 4 Persons 56,- €/per night In addition we charge a cleaning fee: For 1-2 nights: 25 € one time From the 3rd night on: 36 € one time |
| not barrier-free, 3rd floor                                                                                                                                       |                                                                                                                                                                                                                     |